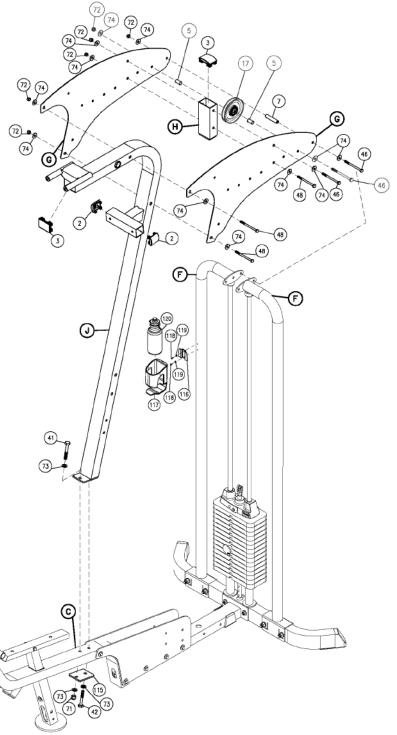

## Be careful to assemble all components in the sequence they are presented.

A. Attach two Top Panels (G) to Rear Arch Post (F) and install Pulley (17) using:

Two 46 (3/8" x 4 1/4" hex head bolt)
One 7 (5/8" x 3" spacer)
Two 5 (5/8" x 1" spacer sleeve)
Four 74 (3/8" washer)
Two 72 (3/8" nylon lock nut)

B. Attach End Cap (3) to the top of Panel Spacer (H) as shown.

Attach Panel Spacer (H) between the two Top Panels (G) using:

Two 48 (3/8" x 3 3/4" hex head bolt) Four 74 (3/8" washer) Two 72 (3/8" nylon lock nut)

C. Attach Vertical Frame (J) to Front Base Frame (C) and Flat Plate (115) using:

One 42 (1/2" x 3" hex head bolt)
One 41 (1/2" x 3 1/4" hex head bolt)
Three 73 (1/2" washer)
One 71 (1/2" nylon lock nut)

D. Attach Vertical Frame (J) between Top Panels (G) using:

Two 48 (3/8" x 3 3/4" hex head bolt)
Four 74 (3/8" washer)
Two 72 (3/8" nylon lock nut)
Attach two End Caps (2) to Vertical Frame (J) as shown.

E. Attach Water Bottle Bracket (116) to the left Rear Arch Post (F) into the appropriate holes using:

Two 118 (1/8" x 3/8" screw) Two 119 (1/8" washer)

F. Slide the Water Bottle holder (117) onto the Water Bottle Bracket (116). Water Bottle (120) will fit into Water Bottle Holder (117).