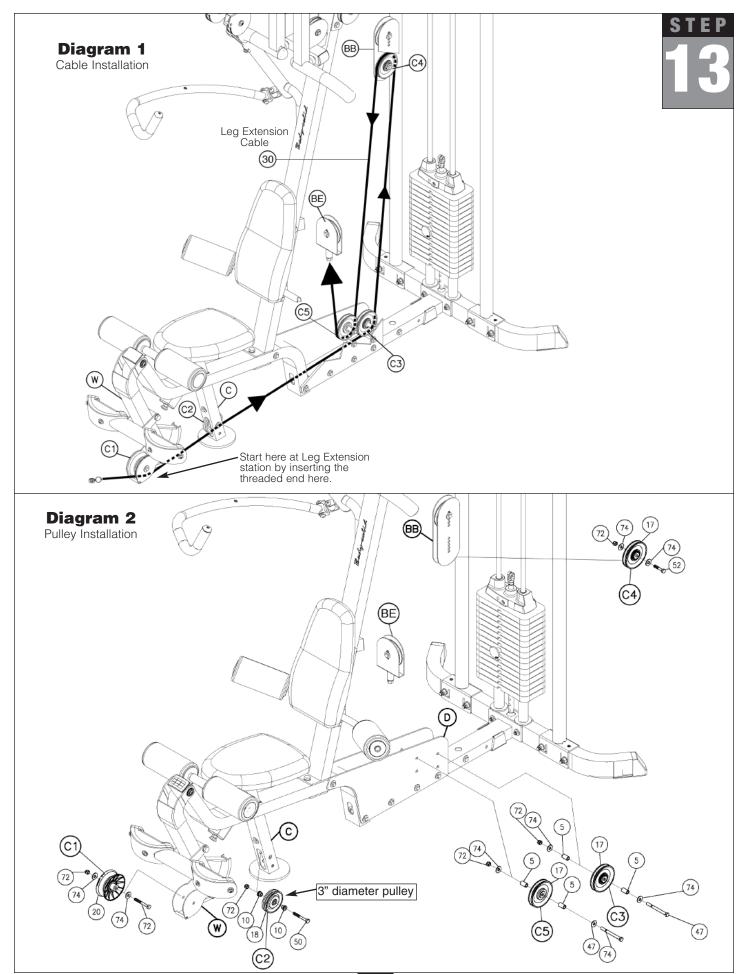

#### **Leg Extension Cable (30)**

- A. Route the threaded end of the Leg Extension Cable (30) <u>under pre-installed Pulley (C1) and through Leg Extension (W).</u>
- B. Route the threaded end of Cable (30) <u>under pre-installed Pulley (C2)</u> and through Front Base Frame (C).
- C. Route the threaded end of Cable (30) through the opening in Front Base Frame (C), and between the two Low Side Panels (D).
- D. Route Cable (30) around Pulley (C3) and install Pulley (C3) between the two Low Side Panels (D) using:

One 47 (3/8" x 4" hex head bolt)

Two 5 (spacer sleeve)

Two 74 (3/8" washer)

One 72 (3/8" nylon lock nut)

E. Route Cable (30) <u>up</u> to the Double Pulley Holder (BB).

Route Cable (30) around Pulley (C4) and install Pulley (C4) into the Double Pulley Holder (BB) using:

One 52 (3/8" x 1 3/4" hex head bolt)

Two 74 (3/8" washer)

One 72 (3/8" nylon lock nut)

F. Route Cable (30) <u>down</u> and around Pulley (C5).
Install Pulley (C5) between the two Low Side Panels (D) using:

One 47 (3/8" x 4" hex head bolt)

Two 5 (spacer sleeve)

Two 74 (3/8" washer)

#### **Leg Extension Cable (30)**

A. See Diagram 1. Connect the Threaded End of Cable (30) to Single Pulley Holder (BE). \* \*Note:

Make sure Cable (30) is threaded a minimum of 1/2" into the Single Pulley Holder (BE) and Jam Nut (70) tightened securely against spring lock washer (76) to ensure proper connection. Check the Jam Nut (70) once a week to make sure it is tight.

B. See Diagram 2.Install two bolts as shown to hold cable around Pulleys (C3) and (C5) using:

Two 47 (3/8" x 4" hex head bolt) Four 74 (3/8" washer) Two 72 (3/8" nylon lock nut)