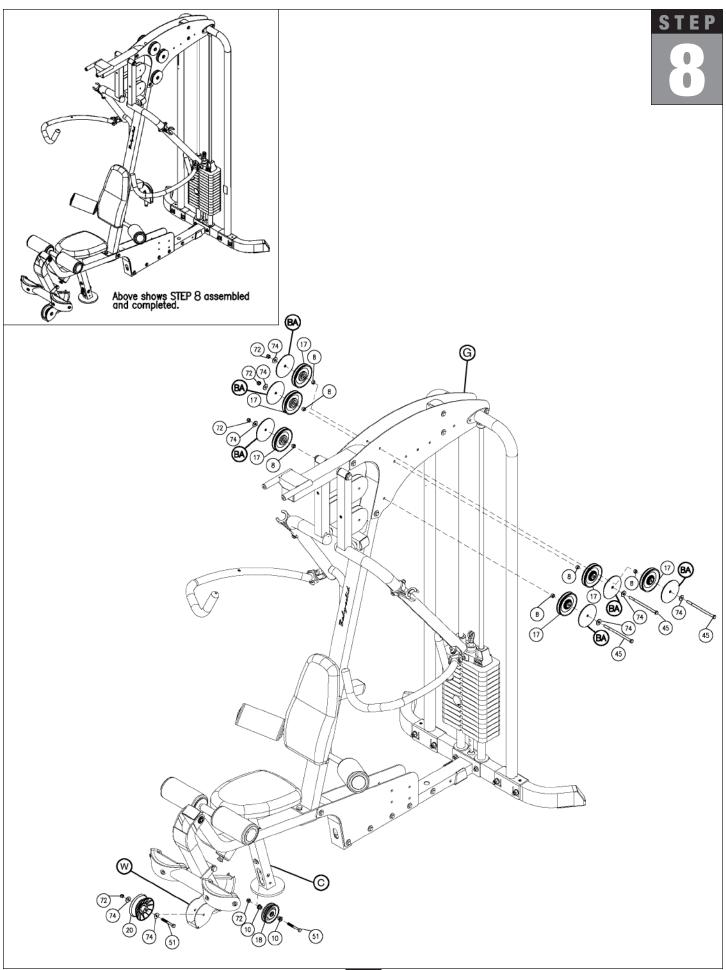

## Be careful to assemble all components in the sequence they are presented.

A. Attach two Top Panels (G) to Rear Arch Post (F) and install Pulley (17) using:

Two 46 (3/8" x 4 1/4" hex head bolt)
One 7 (5/8" x 3" spacer)
Two 5 (5/8" x 1" spacer sleeve)
Four 74 (3/8" washer)
Two 72 (3/8" nylon lock nut)

B. Attach End Cap (3) to the top of Panel Spacer (H) as shown.

Attach Panel Spacer (H) between the two Top Panels (G) using:

Two 48 (3/8" x 3 3/4" hex head bolt) Four 74 (3/8" washer) Two 72 (3/8" nylon lock nut)

C. Attach Vertical Frame (J) to Front Base Frame (C) and Flat Plate (115) using:

One 42 (1/2" x 3" hex head bolt)
One 41 (1/2" x 3 1/4" hex head bolt)
Three 73 (1/2" washer)
One 71 (1/2" nylon lock nut)

D. Attach Vertical Frame (J) between Top Panels (G) using:

Two 48 (3/8" x 3 3/4" hex head bolt)
Four 74 (3/8" washer)
Two 72 (3/8" nylon lock nut)
Attach two End Caps (2) to Vertical Frame (J) as shown.