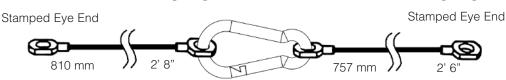

#### **Short Cable-A (27)**

#### **Short Cable-B (31)**

C. Connect the two short cables together with a Snap Link (16) to make one cable as shown above. See Short Cable Diagram. Attach stamped eye end of Short Cable (27) to the bottom of Single Pulley With Hook (BC) as shown.

Attach the other Stamped Eye End of Cable (31) to Main Base Frame (A) as shown using:

One 46 (3/8" x 4 1/4" hex head bolt)

Two 74 (3/8" washer)