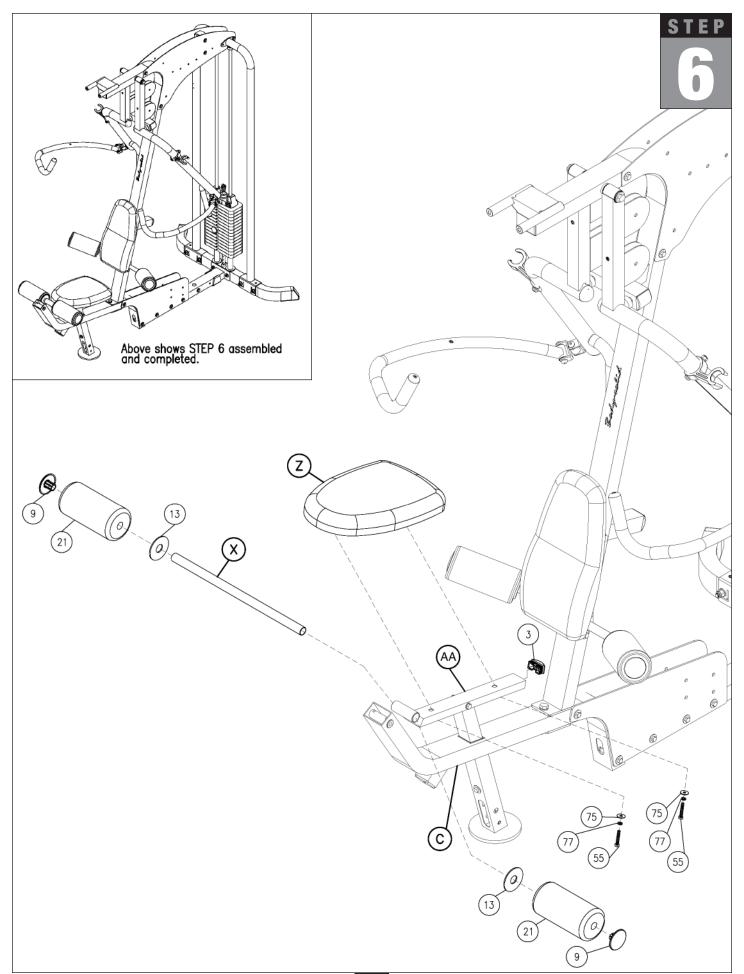

## Be careful to assemble all components in the sequence they are presented.

- A. Seat Pad Frame (AA) is pre-installed into Front Base Frame (C).
- B. Attach two Foam Rollers (21) to Seat Pad Frame (AA) using Foam Roller Bar (X). Hold Foam Rollers (21) in place with Plastic Washer (13) on the inside and Roller End Cap (9) on the outside as shown.
- C. Insert End Cap (3) to the back of Seat Pad Frame (AA). Attach Seat Pad (Z) to Seat Pad Frame (AA) using:

Two 55 (5/16" x 2 3/4" hex head bolt)\*
Two 77 (5/16" spring lock washer)
Two 75 (5/16" washer)

#### \*Note:

Do not over tighten pad bolts (55), over tightening will strip the T-nuts pressed into the wood.

A. Insert End Cap (3) to the top of Leg Extension (W).

Attach Leg Extension (W) to the Front Base Frame (C) with Shaft (126) and the pre-installed hardware:

Two 83 (5/16" x 5/8" allen bolt) Two 84 (5/16" washer)

B. Attach Leg Pad Holder (AB) onto Leg Extension (W) using:

One 88 (1/2" x 5 1/2" hex head bolt) Two 73 (1/2" washer) One 71 (1/2" nylon lock nut)

C. Attach two Leg Pads (AC) to Leg Pad Holder (AB) using:

Four 87 (5/16" x 3/4" allen head bolt)\*
Four 77 (5/16" spring lock washer)
Four 75 (5/16" flat washer)

#### \*Note:

Do not over tighten pad bolts (87), over tightening will strip the T-nuts pressed into the wood.

D. Attach 5/16" wide Spacer (202) and two 1/2" Washers (73) to the end of the 1/2" x 5 1/2" Hex Head Bolt (88) that is attaching the Leg Pad Holder (AB) as shown in the Reverse Side Drawing using:

One 71 (1/2" nylon lock nut)

E. Attach L-Bracket (203) to the Front Base Frame (C) using Jam Nut (109) and Plastic Stop (110) as shown.

Attach Jam Nut (70) onto L-Bracket (203) first, this will give you the proper spacing for the Lock Down Hook (200).

Slide one 1/2" Washer (73), then slide the 1/4" wide Spacer (201) onto the L-Bracket (203). Slide the Lock Down Hook (200) onto the 1/4" wide Spacer (201), and hold in place using:

One 73 (1/2" washer)
One 71 (1/2" nylon lock nut)