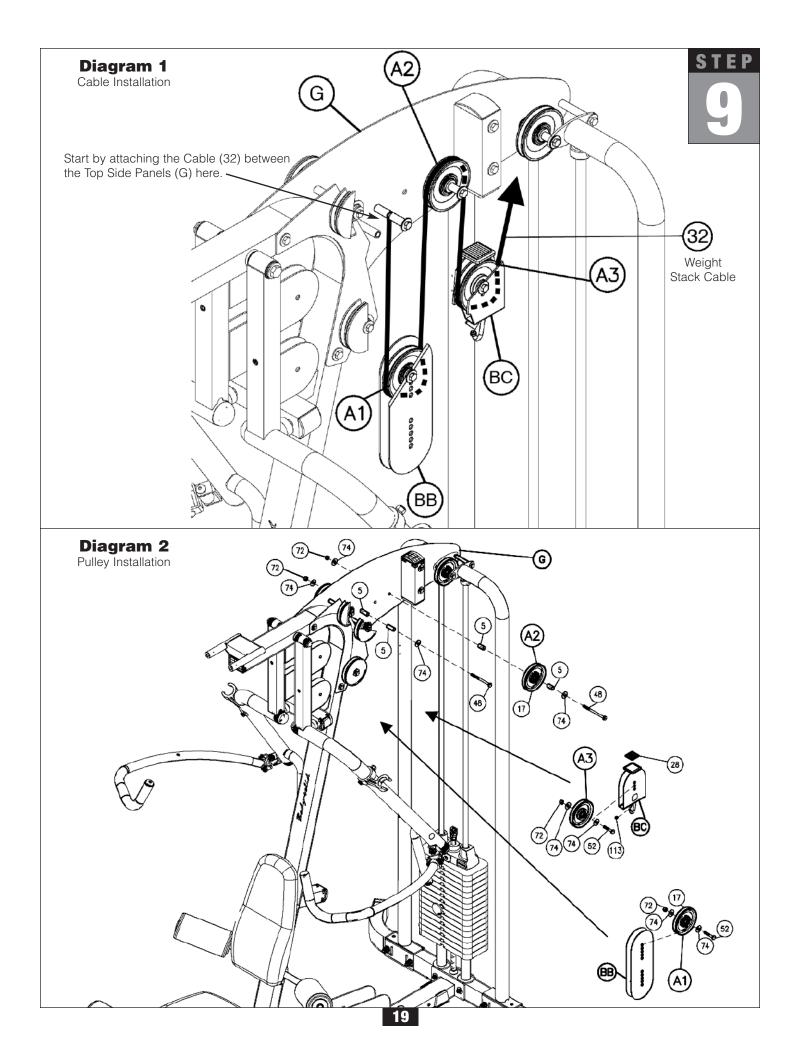

#### Weight Stack Cable (32)

A. Attach Weight Stack Cable (32) between Top Side Panels (G) using:

One 48 (3/8" x 3 3/4" hex head bolt)

Two 74 (3/8" washer)

Two 7 (spacer sleeve)

One 72 (3/8" nylon lock nut)

B. Route Cable (32) through the Double Pulley Holders (BB) and hold Pulley (A1) in place using:

One 52 (3/8" x 1 3/4" hex head bolt)

Two 74 (3/8" washer)

One 72 (3/8" nylon lock nut)

C. Route Cable (32) up and between Top Side Panels (G).

Route Cable (32) around Pulley (A2) and install Pulley (A2) between Top Side Panels (G) using:

One 48 (3/8" x 3 3/4" hex head bolt)

Two 74 (3/8" washer)

Two 5 (spacer sleeve)

One 72 (3/8" nylon lock nut)

D. Route Cable (32) through Single Pulley With Hook (BC) and around Pulley (A3). Install Pulley (A3) using:

One 52 (3/8" x 1 3/4" hex head bolt)

Two 74 (3/8" washer)

One 72 (3/8" nylon lock nut)

Attach Rubber Pad (28) to the top of Single Pulley With Hook (BC) as shown.