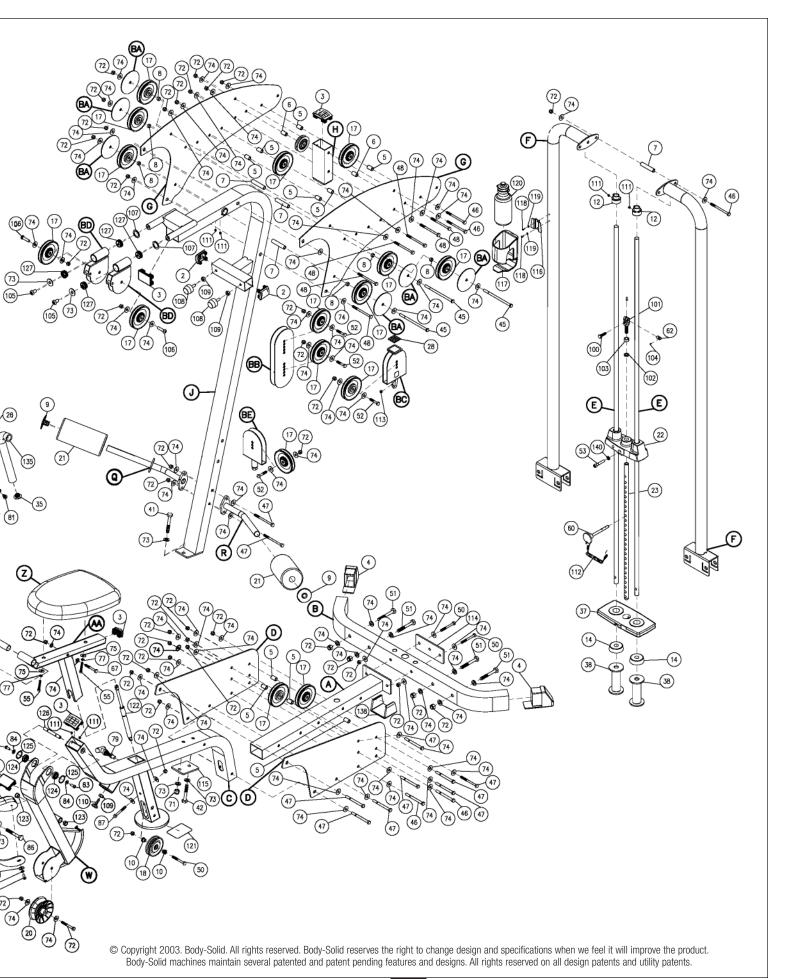

#### G 4 I Mainframe Parts List

| KEY# | QTY | PART#       | DESCRIPTION             |  |
|------|-----|-------------|-------------------------|--|
| Α    | 1   | JG4IMBF-A   | MAIN BASE FRAME         |  |
| В    | 1   | JG4IRBF-B   | REAR BASE FRAME         |  |
| С    | 1   | JG4IFBF-C   | FRONT BASE FRAME        |  |
| D    | 2   | JG4ILSP-D   | LOW SIDE PANELS         |  |
| Е    | 2   | JG4IGR-E    | GUIDE RODS              |  |
| F    | 2   | JG4IRAP-F   | REAR ARCH POST          |  |
| G    | 2   | JG4ITSP-G   | TOP SIDE PANELS         |  |
| Н    | 1   | JG4IPS-H    | PANEL SPACER            |  |
| J    | 1   | JG4IVF-J    | VERTICAL FRAME          |  |
| K    | 1   | JG4IRSPA-K  | RIGHT SEATED PRESS ARM  |  |
| L    | 1   | JG4ILSPA-L  | LEFT SEATED PRESS ARM   |  |
| M    | 1   | JG4IRPH-M   | RIGHT PRESS HANDLE      |  |
| Ν    | 1   | JG4ILPH-N   | LEFT PRESS HANDLE       |  |
| Р    | 2   | JG4IP-P     | PIVOT                   |  |
| Q    | 1   | JG4ILLHD-Q  | LEFT LEG HOLD DOWN      |  |
| R    | 1   | JG4IRLHD-R  | RIGHT LEG HOLD DOWN     |  |
| S    | 1   | JG4IBPH-S   | BACK PAD HOLDER         |  |
| Τ    | 1   | JG4IBPA-T   | BACK PAD ADJUSTER       |  |
| V    | 1   | JG4IBPF-V   | BACK PAD FRAME          |  |
| W    | 1   | JG4ILE-W    | LEG EXTENSION           |  |
| Χ    | 2   | JG4IFRB-X   | FOAM ROLLER BAR         |  |
| AA   | 1   | JG4ISPF-AA  | SEAT PAD FRAME          |  |
| AB   | 1   | JG4ILPH-AB  | LEG PAD HOLDER          |  |
| AC   | 2   | JG4ILP-AC   | LEG PAD                 |  |
| ВА   | 2   | JG4IPC-BA   | PULLEY COVERS           |  |
| BB   | 1   | JG4IDPH-BB  | DOUBLE PULLEY HOLDER    |  |
| ВС   | 1   | JG4ISPWH-BC | SINGLE PULLEY WITH HOOK |  |
| BD   | 2   | JG4IPPH-BD  | PIVOTING PULLEY HOLDER  |  |
| BE   | 1   | JG4ISPH-BE  | SINGLE PULLEY HOLDER    |  |