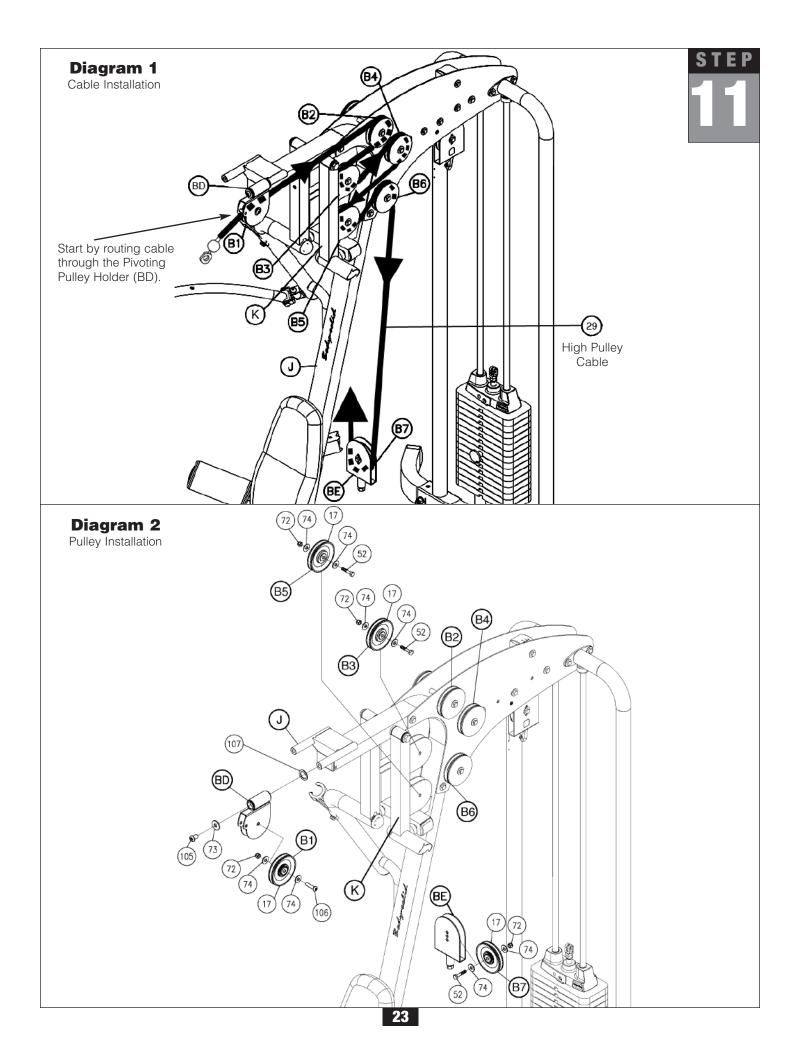

#### **High Pulley Cable (29)**

Slide Oilite Washer (107) onto the top of Vertical Frame (J) as shown in Diagram 2.
 Attach Pivoting Pulley Holder (BD) onto the <u>right</u> side of Vertical Frame (J) using:

One 105 (1/2" x 3/4" allen bolt)

One 73 (1/2" washer)

Route High Pulley Cable (29) through the Pivoting Pulley Holder (BD) at the top of Vertical Frame (J). Route Cable (29) over pre-installed Pulley (B2).

B. Install Pulley (B1) into the Pivoting Pulley Holder (BD) at the top of Vertical Frame (J) <u>under Cable (29)</u> using:

One 106 (3/8" x 1 3/4" allen head bolt)

Two 74 (3/8" washer)

One 72 (3/8" nylon lock nut)

C. Route Cable (29) over the top of pre-installed Pulley (B2).

Route Cable (29) <u>over</u> the top and around Pulley (B3), install Pulley (B3) into the <u>top</u> pulley holder on the Right Seated Press Arm (K) using:

One 52 (3/8" x 1 3/4" hex head bolt)

Two 74 (3/8" washer)

One 72 (3/8" nylon lock nut)

D. Route Cable (29) over the top of pre-installed Pulley (B4).

Route Cable (29) <u>over</u> the top and around Pulley (B5), install Pulley (B5) into the <u>bottom</u> pulley holder on the Right Seated Press Arm (K) using:

One 52 (3/8" x 1 3/4" hex head bolt)

Two 74 (3/8" washer)

One 72 (3/8" nylon lock nut)

E. Route Cable (29) over the top of pre-installed Pulley (B6).

Route Cable (29) through Single Pulley Holder (BE).

Hold Cable (29) in place by installing Pulley (B7) using:

One 52 (3/8" x 1 3/4" hex head bolt)

Two 74 (3/8" washer)