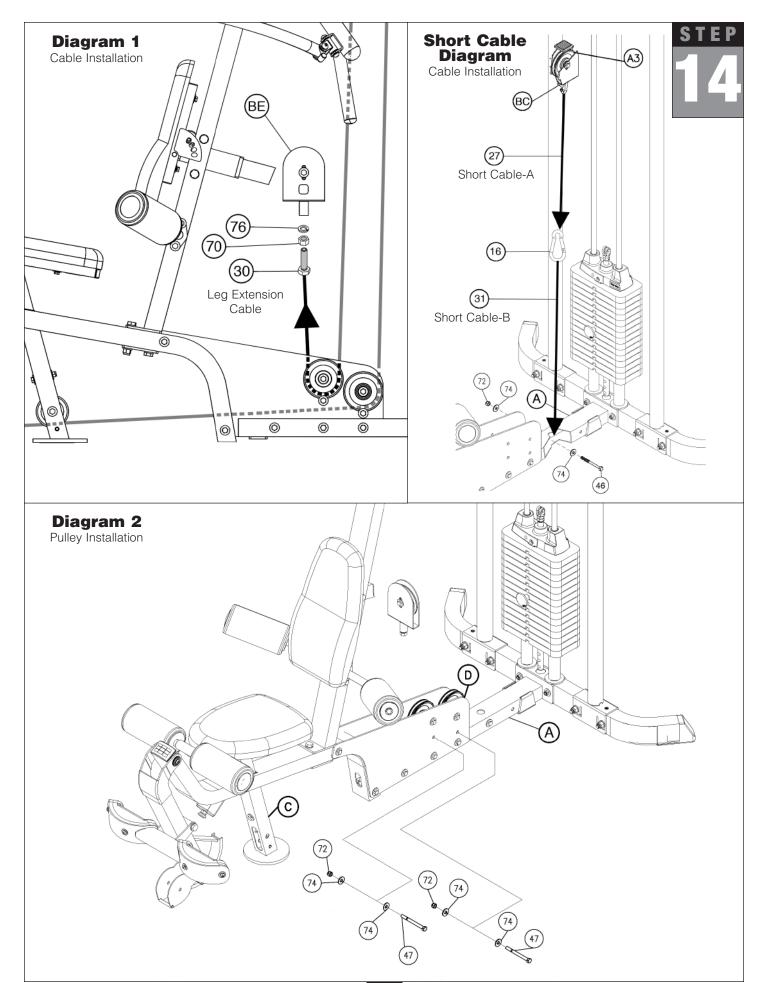

#### **Leg Extension Cable (30)**

- A. Route the threaded end of the Leg Extension Cable (30) <u>under pre-installed Pulley (C1) and through Leg Extension (W).</u>
- B. Route the threaded end of Cable (30) <u>under pre-installed Pulley (C2)</u> and through Front Base Frame (C).
- C. Route the threaded end of Cable (30) through the opening in Front Base Frame (C), and between the two Low Side Panels (D).
- D. Route Cable (30) around Pulley (C3) and install Pulley (C3) between the two Low Side Panels (D) using:

One 47 (3/8" x 4" hex head bolt)

Two 5 (spacer sleeve)

Two 74 (3/8" washer)

One 72 (3/8" nylon lock nut)

E. Route Cable (30) <u>up</u> to the Double Pulley Holder (BB).

Route Cable (30) around Pulley (C4) and install Pulley (C4) into the Double Pulley Holder (BB) using:

One 52 (3/8" x 1 3/4" hex head bolt)

Two 74 (3/8" washer)

One 72 (3/8" nylon lock nut)

F. Route Cable (30) <u>down</u> and around Pulley (C5).
Install Pulley (C5) between the two Low Side Panels (D) using:

One 47 (3/8" x 4" hex head bolt)

Two 5 (spacer sleeve)

Two 74 (3/8" washer)

#### **Leg Extension Cable (30)**

A. See Diagram 1. Connect the Threaded End of Cable (30) to Single Pulley Holder (BE). \* \*Note:

Make sure Cable (30) is threaded a minimum of 1/2" into the Single Pulley Holder (BE) and Jam Nut (70) tightened securely against spring lock washer (76) to ensure proper connection. Check the Jam Nut (70) once a week to make sure it is tight.

B. See Diagram 2.Install two bolts as shown to hold cable around Pulleys (C3) and (C5) using:

Two 47 (3/8" x 4" hex head bolt) Four 74 (3/8" washer) Two 72 (3/8" nylon lock nut)

#### **Short Cable-A (27)**

#### **Short Cable-B (31)**

C. Connect the two short cables together with a Snap Link (16) to make one cable as shown above. See Short Cable Diagram. Attach stamped eye end of Short Cable (27) to the bottom of Single Pulley With Hook (BC) as shown.

Attach the other Stamped Eye End of Cable (31) to Main Base Frame (A) as shown using:

One 46 (3/8" x 4 1/4" hex head bolt)

Two 74 (3/8" washer)