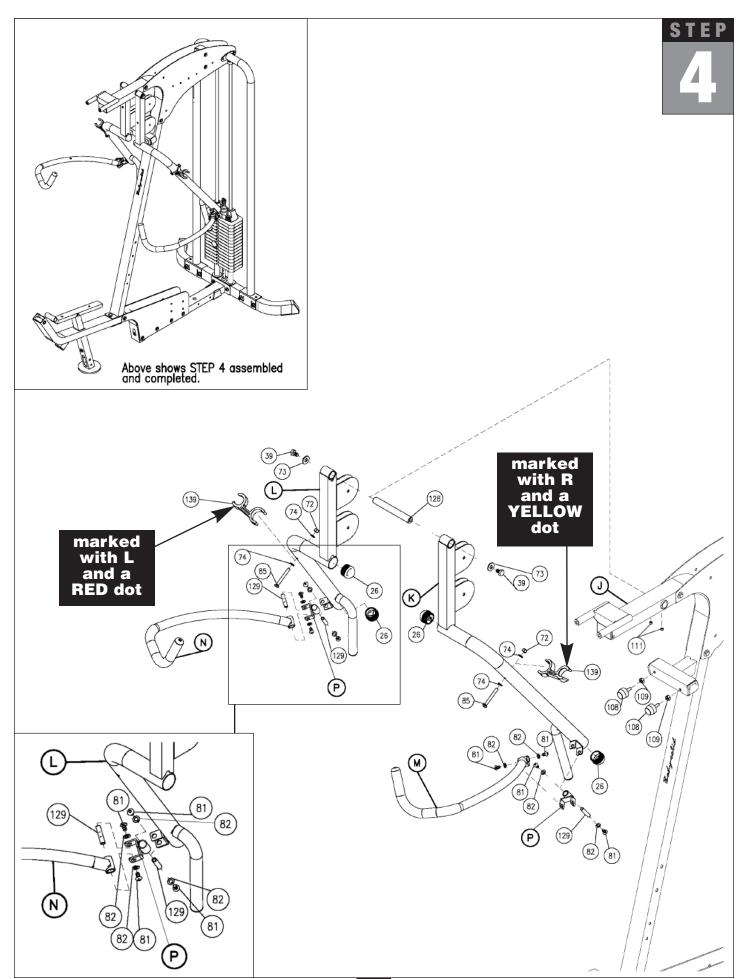

## Be careful to assemble all components in the sequence they are presented.

A. Attach Right Seated Press Arm (K) and Left Seated Press Arm (L) to Vertical Frame (J) With Shaft (128) using:

Two 39 (1/2" x 3/4" hex head bolt)

Two 73 (1/2" washer)

Tighten Allen Screws (111) in Vertical Frame (J).

- B. Attach two Round End Caps (26) to Left Seated Press Arm (L), and attach two Round End Caps (26) to Right Seated Press Arm (K) as shown.
- C. Attach Pivot (P) to Right Seated Press Arm (K) using as shown:

Two 81 (3/8" x 5/8" allen bolt)

Two 82 (3/8" washer)

D. Attach Right Press Handle (M) to Pivot (P) on Right Seated Press Arm (K) using Shaft (129) as shown:

Two 81 (3/8" x 5/8" allen bolt)

Two 82 (3/8" washer)

E. Attach Pivot (P) to Left Seated Press Arm (L) using as shown:

Two 81 (3/8" x 5/8" allen bolt)

Two 82 (3/8" washer)

F. Attach Left Press Handle (N) to Pivot (P) on Left Seated Press Arm (L) using Shaft (129) as shown:

Two 81 (3/8" x 5/8" allen bolt)

Two 82 (3/8" washer)

G. Attach Press Handle Holder (139)\* to Right Seated Press Arm (K) using:

One 85 (3/8" x 3 1/4" allen head bolt)

Two 74 (3/8" washer)

One 72 (3/8" nylon lock nut)

\*NOTE:

One Press Handle Holder (139) is marked with an R, and should be installed with the R on top.

H. Attach Press Handle Holder (139)\* to Left Seated Press Arm (L) using:

One 85 (3/8" x 3 1/4" allen head bolt)

Two 74 (3/8" washer)

One 72 (3/8" nylon lock nut)

\*NOTE:

One Press Handle Holder (139) is marked with an L, and should be installed with the L on top.