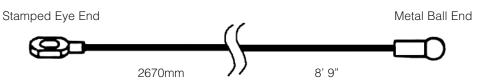

#### **Short Cable-B (31)**

C. Connect the two short cables together with a Snap Link (16) to make one cable as shown above. See Short Cable Diagram. Attach stamped eye end of Short Cable (27) to the bottom of Single Pulley With Hook (BC) as shown.

Attach the other Stamped Eye End of Cable (31) to Main Base Frame (A) as shown using:

One 46 (3/8" x 4 1/4" hex head bolt)

Two 74 (3/8" washer)