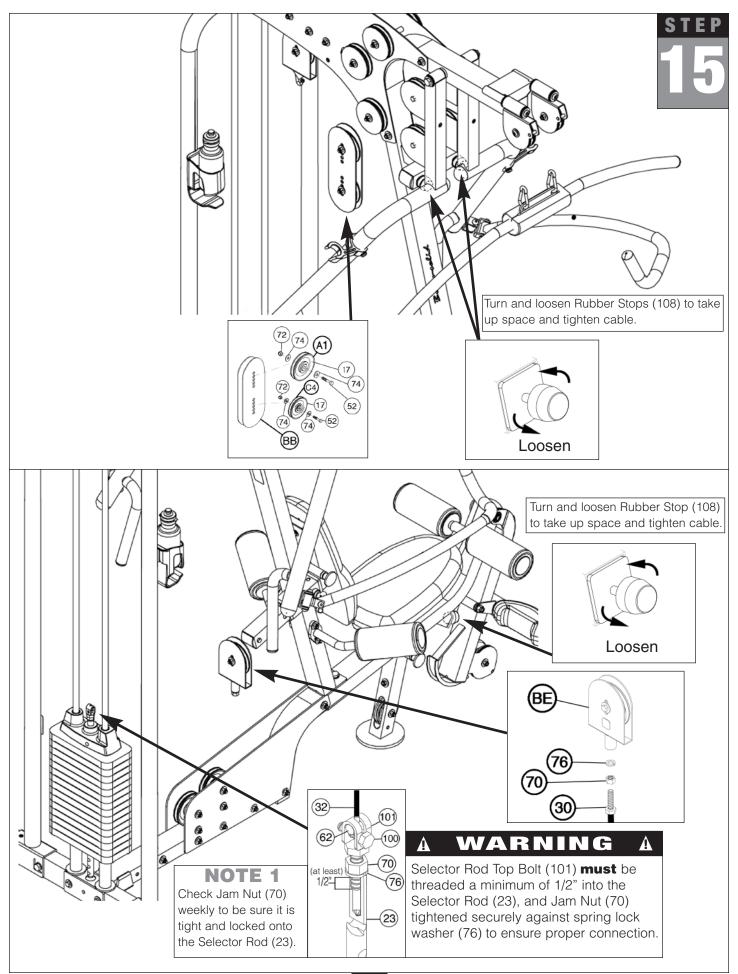

#### **NOTE:**

Make sure the Selector Rod Top Bolt (101) is threaded inside Selector Rod (23) <u>at least one half inch.</u> Make sure Spring Lock Washer (102) is in place and wrench tighten Jam Nut (103).

### NOW IS THE TIME TO MAKE ALL NECESSARY CABLE ADJUSTMENTS

| After cable installation is complete you must check all cables for proper tension. Obvious signs that cable tension problems exist include:  Top Plate (22) does not rest directly on the top Weight Stack Plate (37).  The holes in the Selector Rod (23) do not line up with holes in the Weight Stack Plates (37).  Cable(s) are sloppy and there is no resistance from the weight stack for the first few inches of the exercise. |
|---------------------------------------------------------------------------------------------------------------------------------------------------------------------------------------------------------------------------------------------------------------------------------------------------------------------------------------------------------------------------------------------------------------------------------------|
| There are Three areas for cable adjustment on the G4I:  A. Selector Rod Top Bolt (101)  B. Adjustments in Double Pulley Bracket (BB).  C. Rubber Stops (108) on Vertical Frame (J), and Front Base Frame (C).                                                                                                                                                                                                                         |
| SEE WARNING ON PAGE 31                                                                                                                                                                                                                                                                                                                                                                                                                |
| If there is to much tension, and the Top Plate (22) is not resting directly on top of the weight stack plates: 1stTighten Rubber Stop (108). 2ndMove Pulley (C4) down to a lower hole in Double Pulley Bracket (BB), or move Pulley (A1) up to a higher hole in Double Pulley Bracket (BB).  If there is to much play or excessive slack: 1stLoosen Rubber Stop (108).                                                                |
| <ul> <li>2ndMove Pulley (C4) <u>up</u> to a higher hole in Double Pulley Bracket (BB), or move Pulley (A1) <u>down</u> to a lower hole in Double Pulley Bracket (BB).</li> <li>3rdScrew the Selector Rod Top Bolt (101) farther into the Selector Rod (23) of the weight stack.</li> </ul>                                                                                                                                            |
| NOTE: Cables should be inspected daily and adjusted periodically to ensure safe and smooth operation.                                                                                                                                                                                                                                                                                                                                 |
| NOTE: After cable adjustment is complete, you should now wrench tighten all bolts. Do NOT re-tighten any pad bolts.                                                                                                                                                                                                                                                                                                                   |