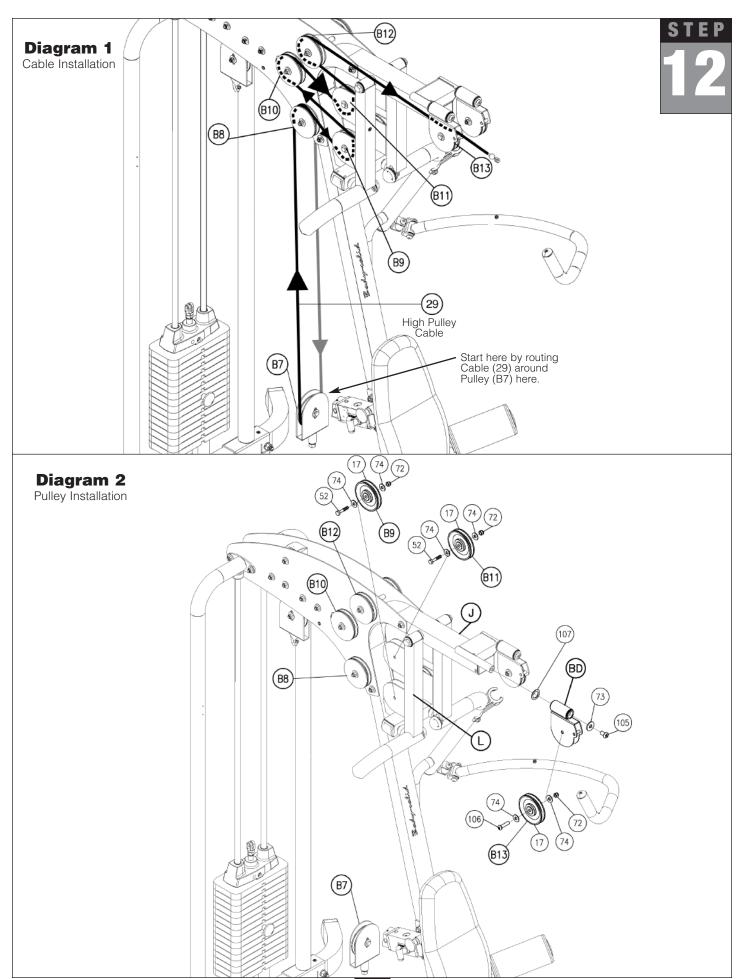

#### **High Pulley Cable (29)**

A. Route Cable (29) <u>over</u> the top and around pre-installed Pulley (B8) and toward the Left Seated Press Arm (L).

Route Cable (29) <u>under</u> and around Pulley (B9) and install Pulley (B9) into the <u>bottom</u> pulley holder on the Left Seated Press Arm (L) using:

One 52 (3/8" x 1 3/4" hex head bolt)

Two 74 (3/8" washer)

One 72 (3/8" nylon lock nut)

B. Route Cable (29) <u>under</u> and around pre-installed Pulley (B10) and back toward the Left Seated Press Arm (L).

Route Cable (29) <u>under</u> and around Pulley (B11) and install Pulley (B11) into the <u>top</u> pulley holder on the Left Seated Press Arm (L) using:

One 52 (3/8" x 1 3/4" hex head bolt)

Two 74 (3/8" washer)

One 72 (3/8" nylon lock nut)

C. Route Cable (29) <u>under</u> and around pre-installed Pulley (B12) as shown. Slide Oilite Washer (107) onto the top of Vertical Frame (J) as shown.

Attach Pivoting Pulley Holder (BD) onto the left side of Vertical Frame (J) using:

One 105 (1/2" x 3/4" allen bolt)

One 73 (1/2" washer)

Route High Pulley Cable (29) through the Pivoting Pulley Holder (BD) at the top of Vertical Frame (J).

D. Install Pulley (B13) into the Pivoting Pulley Holder (BD) at the top of Vertical Frame (J) <u>under</u> Cable (29) using:

One 106 (3/8" x 1 3/4" allen head bolt)

Two 74 (3/8" washer)