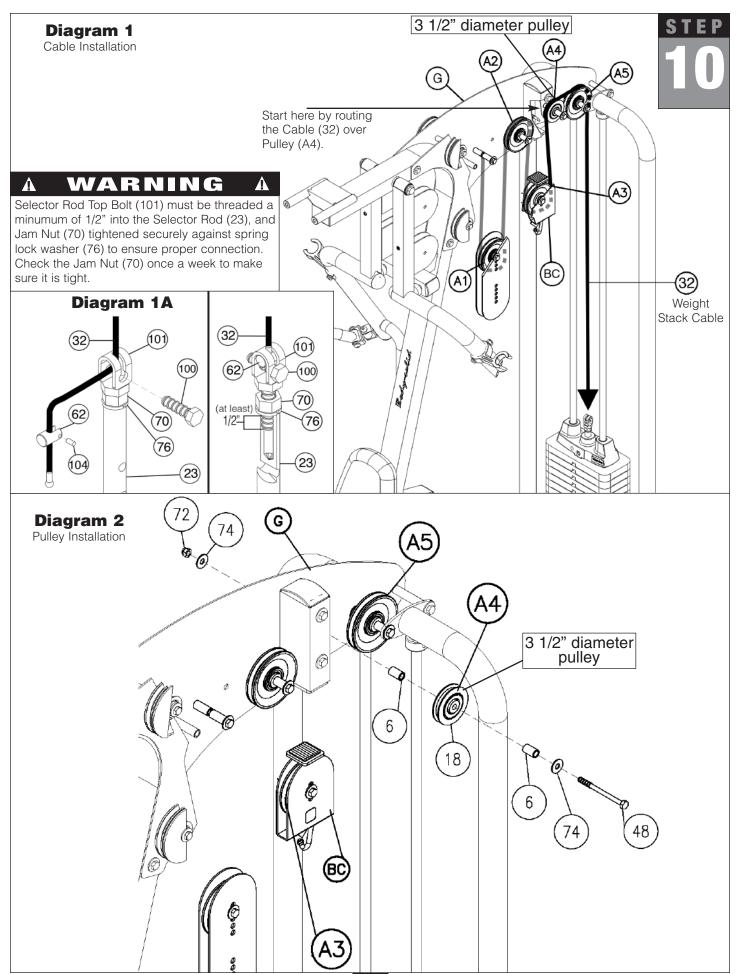

#### **Weight Stack Cable (32)**

A. Route Cable (32) <u>up</u> and around pre-installed Pulley (A5). Leave Cable (32) hanging down toward the weight stack.

Install 3" Pulley (A4) under Cable (32) using:

One 48 (3/8" x 3 3/4" hex head bolt)

Two 74 (3/8" washer)

Two 5 (spacer sleeve)

One 72 (3/8" nylon lock nut)

B. See Diagram 1A. The Metal Ball End of Cable (32) should be hanging just above the weight stack. Remove Bolt (100) from Selector Rod Top Bolt (101), slide Metal Ball End of Cable (32) through Selector Rod Top Bolt (101). Attach Cable End Shaft (62) and securely tighten Allen Screw (104). Pull Cable (32) tight, so Cable End Shaft (62) fits securely inside Selector Rod Top Bolt (101). Reinstall Bolt (100) in Selector Rod Top Bolt (101).

#### **NOTE:**

Make sure the Selector Rod Top Bolt (101) is threaded inside Selector Rod (23) <u>at least one half inch.</u> Make sure Spring Lock Washer (102) is in place and wrench tighten Jam Nut (103).