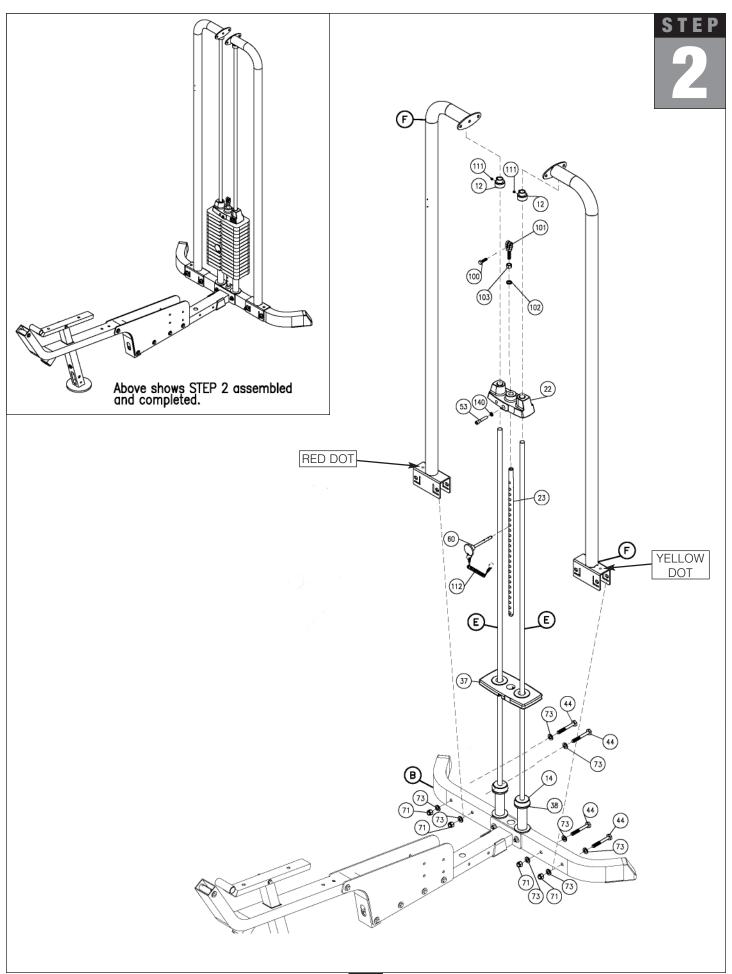

#### NOTE:

Finger tighten all hardware in this step. Do Not wrench tighten until end of step 3.

A. Slide Weight Stack Plates (37)\* onto Guide Rods (E). Make sure the opening in each Weight Stack Plate (37), for the Weight Stack Pin (60), is facing <u>forward</u>.

#### \*NOTE:

Use fifteen 10lb. plates for a 160lb. weight stack.
Use twenty 10lb. plates for a 210lb. weight stack. See NOTE after Step 1B.

B. Selector Rod Top Bolt (101) and hardware are pre-installed into the Selector Rod (23). Connect Top Plate (22) to the Selector Rod (23) using:

One 53 (3/8" x 2" socket head bolt)
One 140 (3/8" spring lock washer)

Slide Top Plate (22) and Selector Rod (23) onto Guide Rods (E).

- C. Slide two Shaft Collars (12) onto the two Guide Rods (E) as shown.
- D. Insert Guide Rods (E) into Rear Arch Post (F), and attach both Rear Arch Posts (F) to Rear Base Frame (B) using:

Four 44 (1/2" x 3 1/2" hex head bolt) Eight 73 (1/2" washer) Four 71 (1/2" nylon lock nut)

E. Slide Shaft Collars (12) up into the Rear Arch Post (F) and turn the Shaft Collar, so it locks onto the Rear Arch Post (F), Now tighten each Allen Screw (111) in Shaft Collars (12).

## Be careful to assemble all components in the sequence they are presented.

A. Attach two Top Panels (G) to Rear Arch Post (F) and install Pulley (17) using:

Two 46 (3/8" x 4 1/4" hex head bolt)
One 7 (5/8" x 3" spacer)
Two 5 (5/8" x 1" spacer sleeve)
Four 74 (3/8" washer)
Two 72 (3/8" nylon lock nut)

#### **NOTE:**

At this point you must make sure that the gym is level, stable and in the right location. You should now <u>wrench tighten</u> all bolts and nuts on the mainframe unit only. Also, leave all pulley bolts finger-tight until after STEP 14.