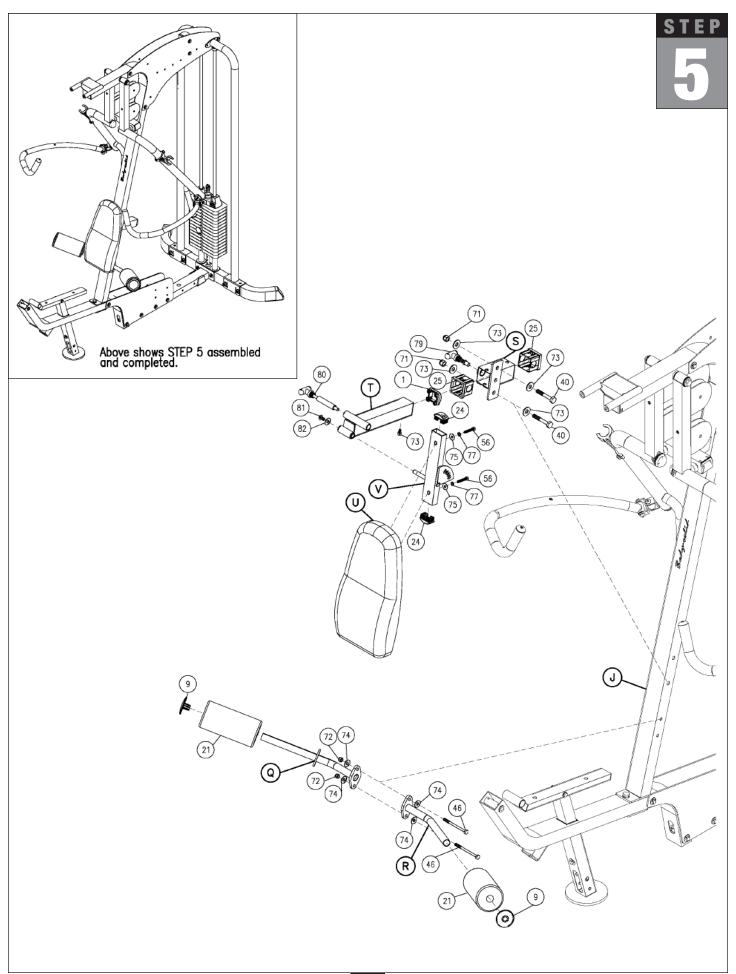

## Be careful to assemble all components in the sequence they are presented.

A. Attach two Leg Hold Downs (Q) and (R) to Vertical Frame (J) using:

Two 46 (3/8" x 4" hex head bolt) Four 74 (3/8" washer) Two 72 (3/8" nylon lock nut)

- B. Attach two Foam Rollers (21) onto each of the Leg Hold Downs (Q) and (R) and hold in place with Roller End Cap (9) as shown.
- C. Attach Back Pad Holder (S) to Vertical Frame (J) using:

Two 40 (1/2" x 4" hex head bolt) Four 73 (1/2" washer) Two 71 (1/2" nylon lock nut)

- Insert two Nylon Bushings (25) into Back Pad Holder (S).
   Insert End Cap (1) into the end of Back Pad Adjuster (T).
   Slide Back Pad Adjuster (T) into Back Pad Holder (S) and hold in place with T-shaped Pop Pin (79) and Socket Head Bolt (137) as shown.
- E. Insert two End Caps (24) to the top and bottom of Back Pad Frame (V). Attach Back Pad (U) to Back Pad Frame (V) using: Two 56 (5/16" x 1 3/4" hex head bolt)\*

Two 56 (5/16" x 1 3/4" hex head bolt)\*
Two 77 (5/16" spring lock washer)
Two 75 (5/16" washer)

#### \*Note:

Do not over tighten pad bolts (87), over tightening will strip the T-nuts pressed into the wood.

F. Attach Back Pad Frame (V) to Back Pad Adjuster (T) with T-shaped Pop Pin (80) and:

One 81 (3/8" x 5/8" allen bolt)

One 82 (3/8" washer)