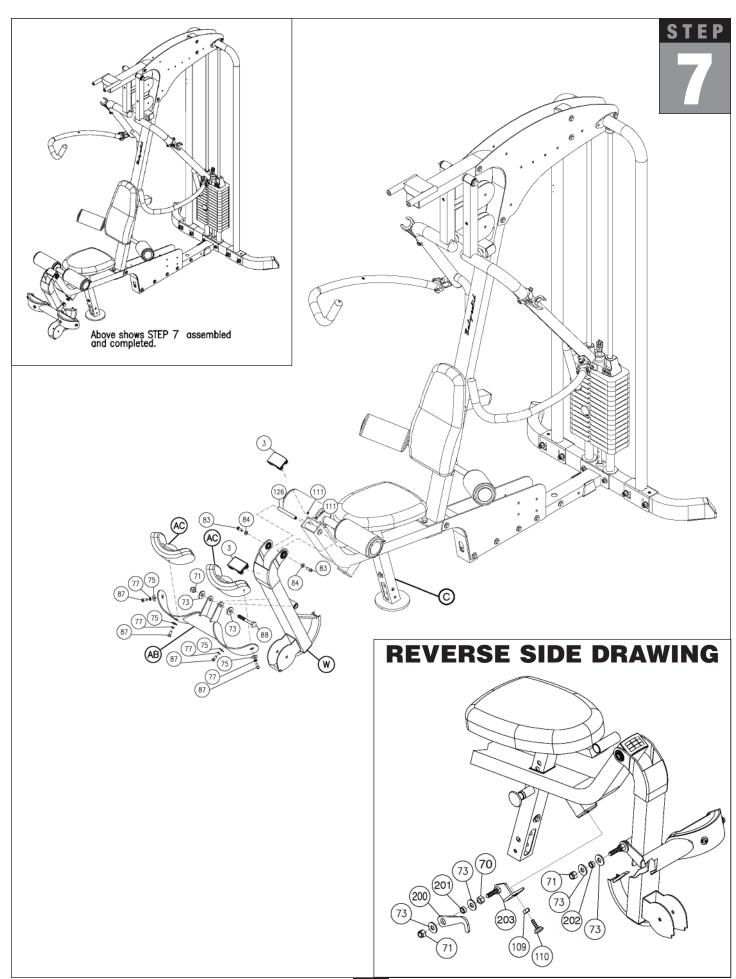

## Be careful to assemble all components in the sequence they are presented.

A. Insert Wide Pulley (20) into Leg Extension (W) and hold in place using:

One 51 (3/8" x 2 3/4" hex head bolt)

Two 74 (3/8" washer)

One 72 (3/8" nylon lock nut)

B. Insert 3" Pulley (18) into Front Base Frame (C) and hold in place using:

One 51 (3/8" x 2 3/4" hex head bolt)

Two 10 (pulley spacer)

One 72 (3/8" nylon lock nut)

C. Attach three Pulleys (17) and three Pulley Covers (BA) onto the left side of the Top Side Panels (G). also, attach three Pulleys (17) and three Pulley Covers (BA) onto the right side of the Top Side Panels (G) as shown using:

Three 45 (3/8" x 6 1/2" hex head bolt)

Six 74 (3/8" washer)

Six 8 (1/4" spacer sleeve)

Three 7 (3" spacer sleeve)

Three 72 (3/8" nylon lock nut)