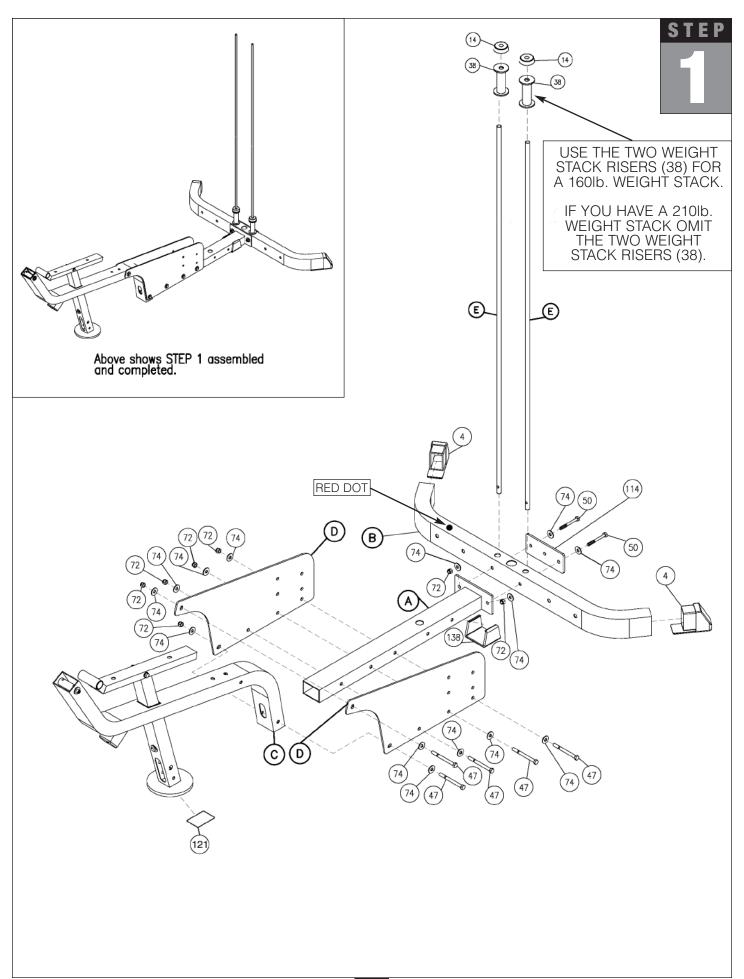

#### NOTE:

Finger tighten all hardware in this step. Do Not wrench tighten until end of step 3.

- A. Attach two Foot Caps (4) to Rear Base Frame (B) as shown.
- B. Attach Main Base Frame (A), Flat Plate (114) and Guide Rods (E) to Rear Base Frame (B) using:

Two 50 (3/8" x 3" hex head bolt)

Four 74 (3/8" washer)

Two 72 (3/8" nylon lock nut)

Slide two Weight Stack Risers (38)\* and two Rubber Donuts (14) onto Guide Rods (E).

#### \*NOTE:

Use the two Weight Stack Risers (38) if you have a 160lb. weight stack. If you have a 210lb. weight stack you will <u>not</u> need the two Weight Stack Risers (38), they can be discarded.

- C. Attach Grip Tape (121) to the bottom of Front Base Frame (C).
- D. Attach Front Base Frame (C) to Main Base Frame (A) using the two Low Side Panels (D) and using: **Five 47 (3/8" x 4" hex head bolt)**

Ten 74 (3/8" washer)

Five 72 (3/8" nylon lock nut)

Attach Frame Leveler (138) to the bottom of Main Base Frame (A).